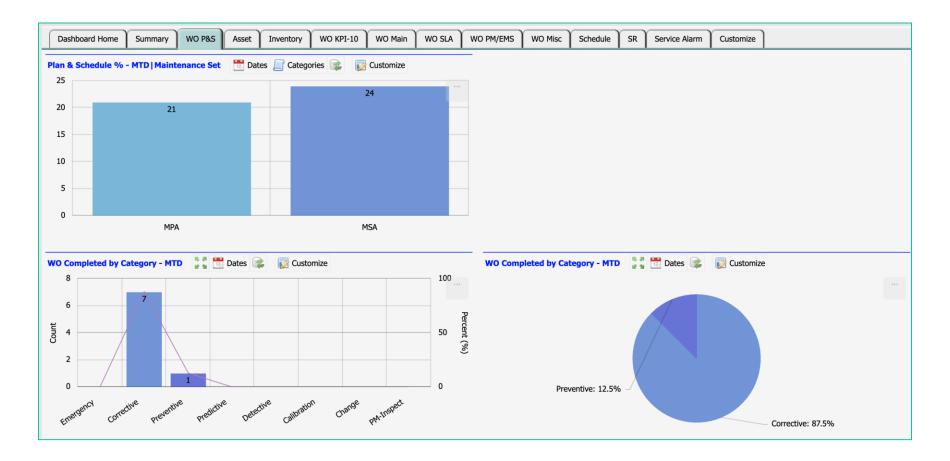

### Goals

- I know how to read summary KPIs
- I know how to read WO P&S KPIs
- I know how to read Asset KPIs
- I know how to read Inventory KPIs
- I know how to read the WO LogBook
- I know how to read WO SLA KPIs
- I know how to read WO PM/EMS KPIs
- I know how to read WO Misc KPIs

# **Reports Customization**

A list report can be customized just like a list form in Calem.

New reports need to be created by Calem.

Additional reporting tools can be used with Calem database directly

- Maintenance Planning Adherence (MPA)
- Maintenance Scheduling Adherence (MSA)