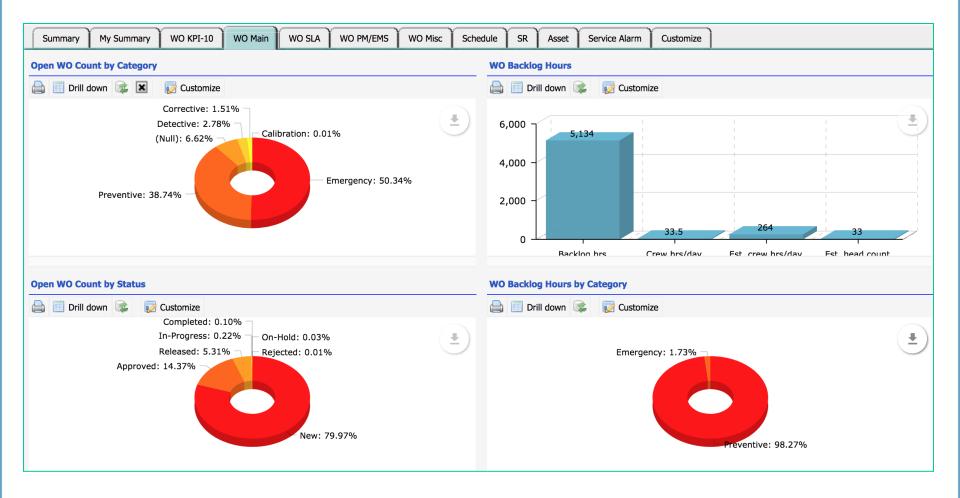

### WO Main shows KPIs of the current state of work orders

- Created/Completed: Daily/Monthly
- Scheduled/Completed: Daily/Monthly
- SLA/Completed: Daily/Monthly