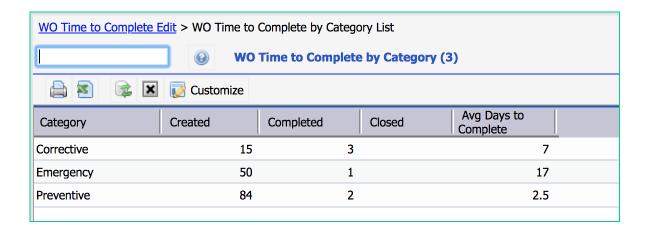

### **WO Time to Complete & Meter Charts**

- Menu: Dashboard | Open
- Work order by category and time to complete
- Meter reading calendar: weekly reading excel presentation
- Meter reading chart: graph of meter readings