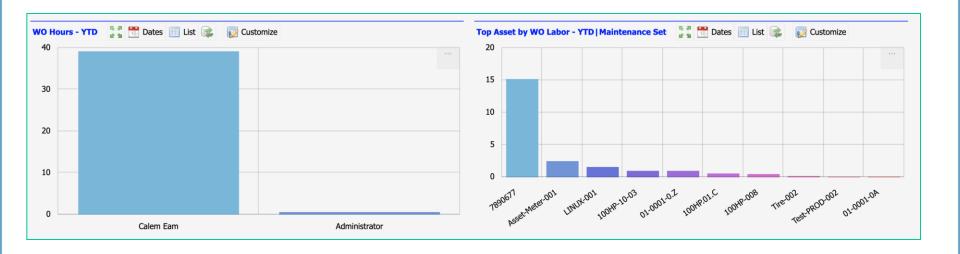

Top Labor Hours spent by user and asset

- Filter by Asset Classes
- Filter by Dates