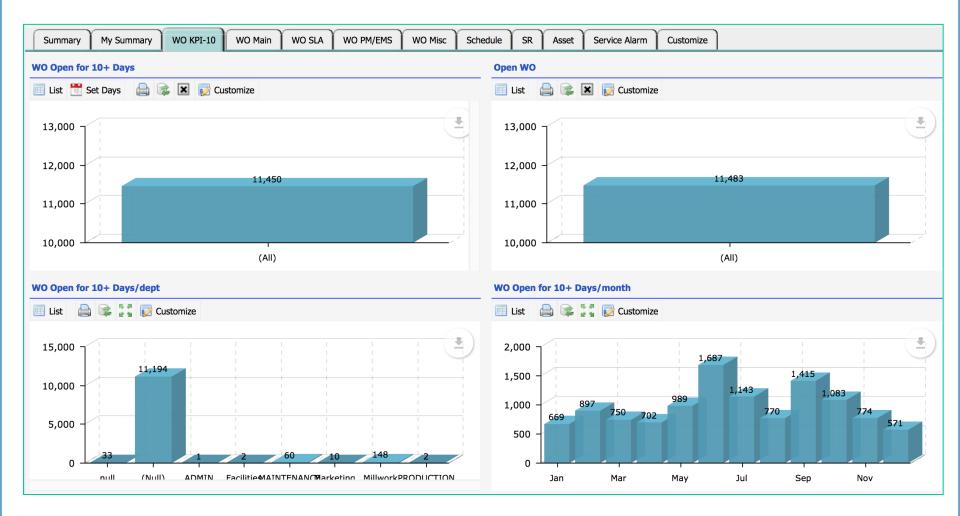

### **WO LogBook**

- Comments and status changes in work orders by previous days/shifts
- It is the digital form of the paper work order log book.

- Misc KPIs for work orders review and select to monitor
- Parameters (Days | Months) can be adjusted