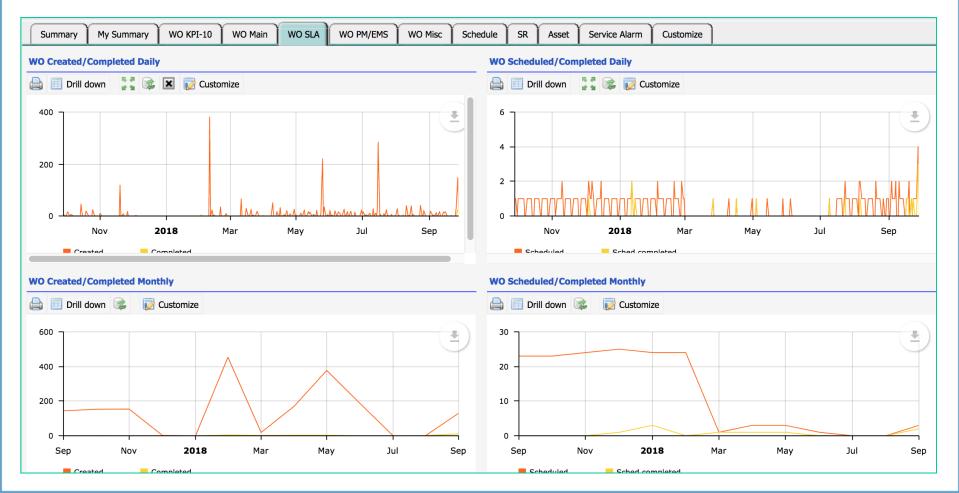

### WO Main shows KPIs of the current state of work orders

- Created/Completed: Daily/Monthly
- Scheduled/Completed: Daily/Monthly
- SLA/Completed: Daily/Monthly