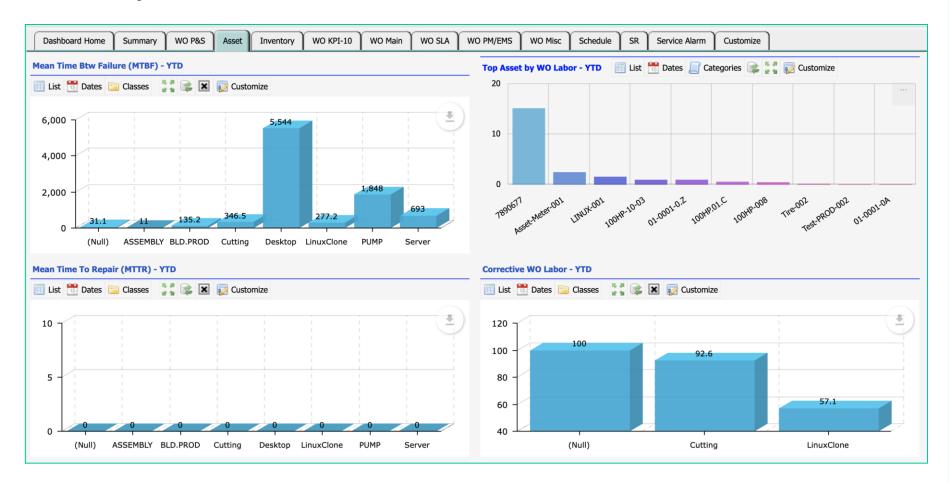

Top Labor Hours spent by user and asset

- Filter by Asset Classes
- Filter by Dates