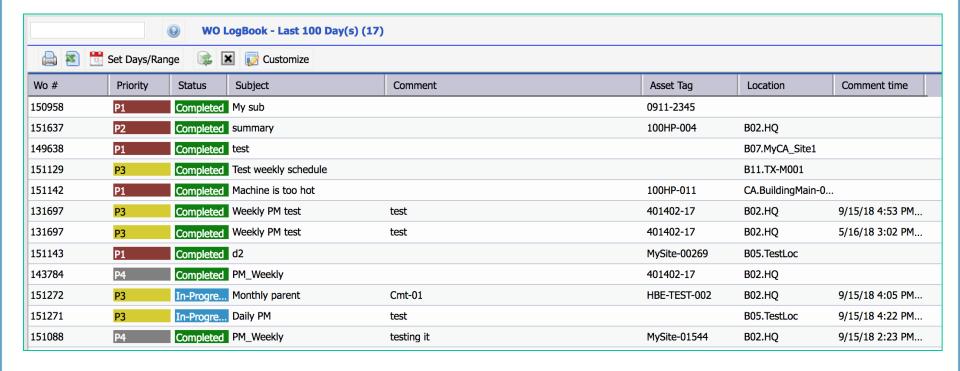

### **WO LogBook**

- Comments and status changes in work orders by previous days/shifts
- It is the digital form of the paper work order log book.

- Misc KPIs for work orders review and select to monitor
- Parameters (Days | Months) can be adjusted