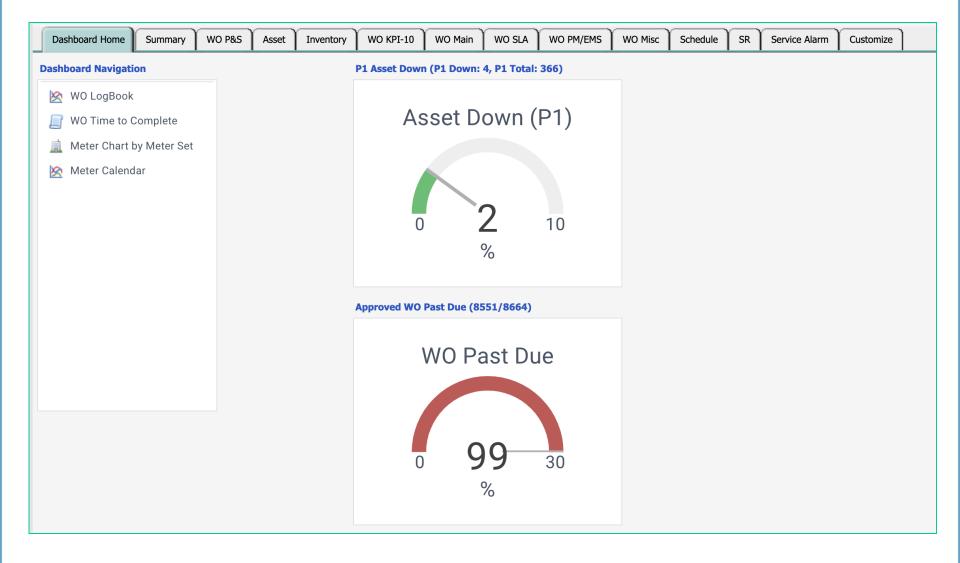

### Goals

- I know how to read summary KPIs
- I know how to read WO P&S KPIs
- I know how to read Asset KPIs
- I know how to read Inventory KPIs
- I know how to read the WO LogBook
- I know how to read WO SLA KPIs
- I know how to read WO PM/EMS KPIs
- I know how to read WO Misc KPIs

### WO Main shows KPIs of the current state of work orders

- Created/Completed: Daily/Monthly
- Scheduled/Completed: Daily/Monthly
- SLA/Completed: Daily/Monthly