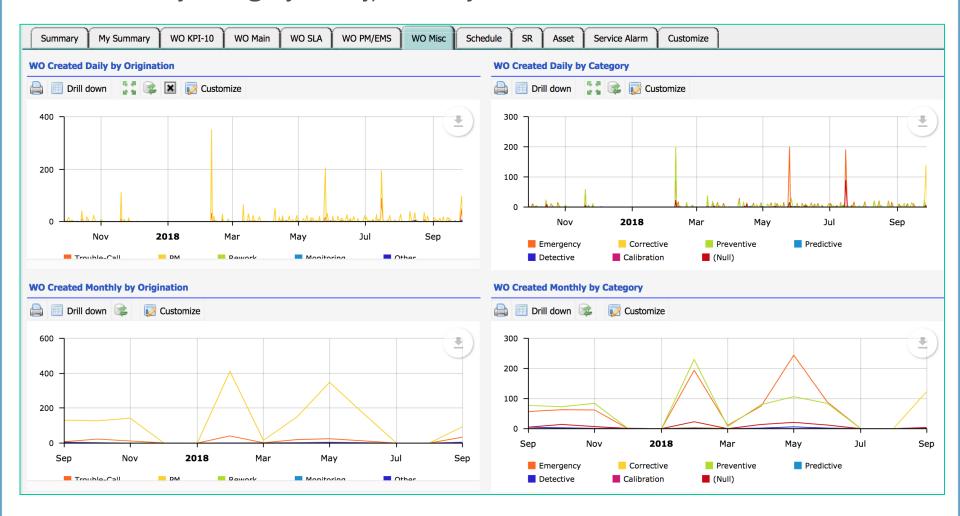

### WO Main shows KPIs of the current state of work orders

- Created/Completed: Daily/Monthly
- Scheduled/Completed: Daily/Monthly
- SLA/Completed: Daily/Monthly

# Dashboard - WO PM/Emergency

- PM Created/Completed: Daily/Monthly
- EMS Created/Total WO: Daily/Monthly
- EMS Created/Completed: Daily/Monthly

- Created by Origin: Daily/Monthly
- Created by Category: Daily/Monthly