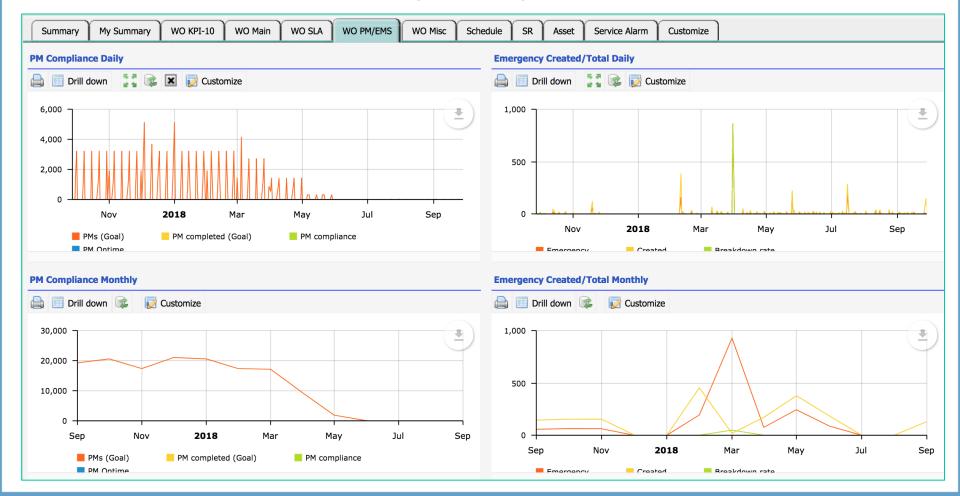

# Dashboard - WO PM/Emergency

- PM Created/Completed: Daily/Monthly
- EMS Created/Total WO: Daily/Monthly
- EMS Created/Completed: Daily/Monthly

- Created by Origin: Daily/Monthly
- Created by Category: Daily/Monthly